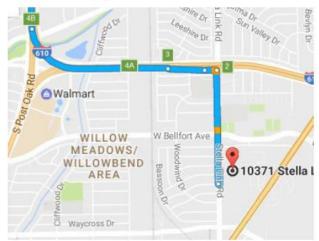

### Directions to The Zone:

<u>The Zone</u> 10371 Stella Link Houston, Texas 77025

- -- Take Hwy 36 South to Sealy
- -- Take I-10 East towards Houston
- -- Follow I-10 East to I-610 (approximately 43 miles)
- -- Take Exit #763 and merge onto I-610 South
- -- Follow I-610 South approximately 8 miles to Stella Link
- -- Take Exit #3 toward Stella Link
- -- Take the 1st right onto Stella Link and
- -- Follow Stella Link approximately 1 mile to The Zone which will be on the left (right after you go through the Bellfort Street intersection)