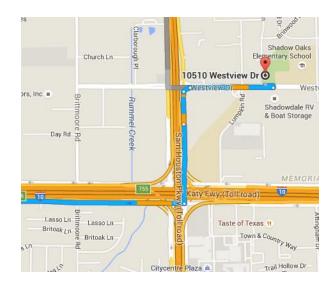

### Houston Skyline

10510 Westview Drive Houston, TX 77043 Take I-10 into Houston Take exit 755 toward Sam Houston Tollway Stay on the Sam Houston Tollway Frontage Road Turn Right on Westview Dr Make a U- Turn Destination on on the Right